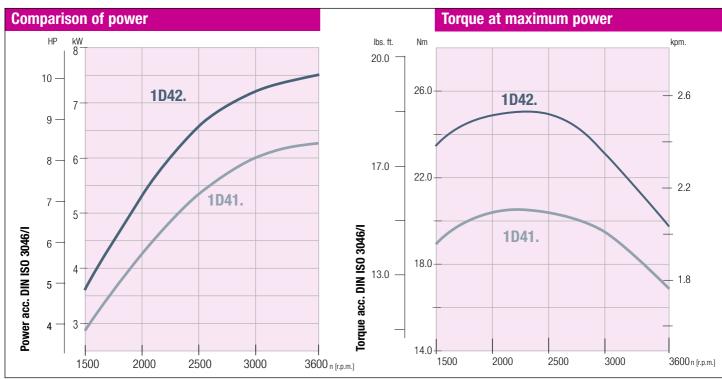

## **Features**

- increase of swept volume by 7 %
- improved acceleration torque
- unchanged outside dimensions
- power increase up to 16%, increase of speed up to 22 %
- compliance with the strict EPA-IV exhaust limit values which have to be fulfilled as of 2010