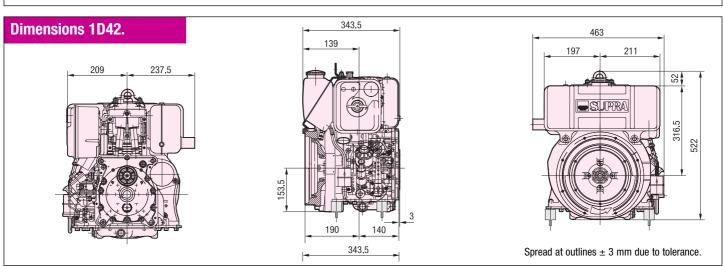

## **Features**

- increase of swept volume by 7 %
- improved acceleration torque
- unchanged outside dimensions
- power increase up to 16%, increase of speed up to 22 %
- compliance with the strict EPA-IV exhaust limit values which have to be fulfilled as of 2010