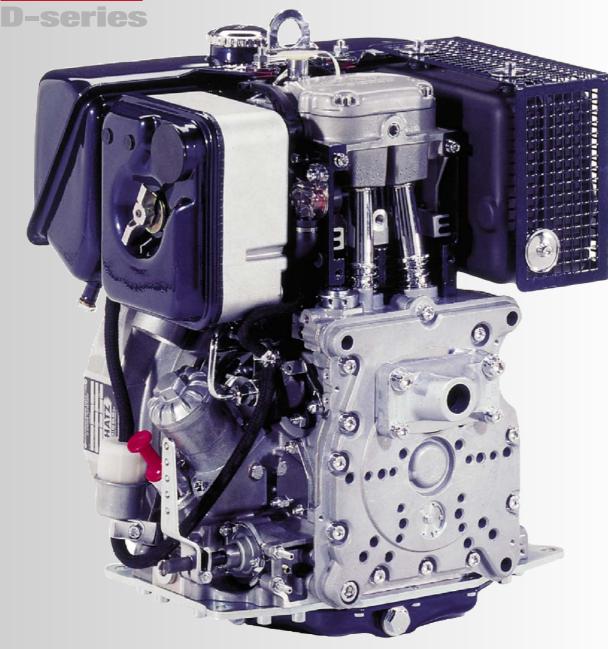

## **Update of established 1D41**

**1D42** • 3.0 - 7.5 kW

HIGHER POWER OUTPUT -SINGLE-CYLINDER DIESEL ENGINES WITH PROGRESSIVE TECHNOLOGY

SUPRA

## **Features**

- increase of swept volume by 7 %
- improved acceleration torque
- unchanged outside dimensions
- power increase up to 16%, increase of speed up to 22 %
- compliance with the strict EPA-IV exhaust limit values which have to be fulfilled as of 2010