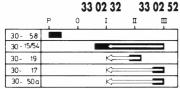

1-fache Schließung

33 08 52

Schlüssel in "P" und "O" abziehbar 33 02 30 33 02 50 33 02 32 33 02 52

 33
 03
 30
 33
 03
 50

 33
 03
 32
 33
 03
 52

| Kontakte   | max. Belastung<br>bei 12 V | max. Belastung<br>bei 24 V | Belastungszeit |
|------------|----------------------------|----------------------------|----------------|
| 30 - 58    | 8 A                        | 4 A                        | ∞              |
| 30 - 15/54 | 35 A                       | 17,5 A                     | ∞              |
| 30 - 19    | 70 A                       | 30 A                       | 2 min.         |
| 30 - 17    | 70 A                       | 30 A                       | 1 min.         |
| 30 - 50a   | 70 A                       | 40 A                       | kurzzeitig     |
| 30 - 50a   | 18 A                       | 5 A                        | 1 min.         |