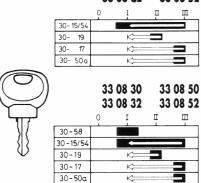

1-fache Schließung

33 08 52

Schlüssel in "P" und "O" abziehbar 33 02 30 33 02 50 33 02 32 33 02 52

 33
 03
 30
 33
 03
 50

 33
 03
 32
 33
 03
 52

| Kontakte   | max. Belastung<br>bei 12 V | max. Belastung<br>bei 24 V | Belastungszeit |
|------------|----------------------------|----------------------------|----------------|
| 30 - 58    | 8 A                        | 4 A                        | ∞              |
| 30 - 15/54 | 35 A                       | 17,5 A                     | ∞              |
| 30 - 19    | 70 A                       | 30 A                       | 2 min.         |
| 30 - 17    | 70 A                       | 30 A                       | 1 min.         |
| 30 - 50a   | 70 A                       | 40 A                       | kurzzeitig     |
| 30 - 50a   | 18 A                       | 5 A                        | 1 min.         |