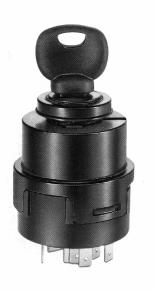

## **Key Switches With Pre-heat**

wassergeschützt

DIN 400 50, IP 64

für Zentralschließungen

mit 2 Neusilber-Wendeschlüsseln

|             | 5                                |
|-------------|----------------------------------|
| 1-fache Scł | nließung: Schlüssel-Nr. 01 46 07 |
|             |                                  |
|             |                                  |
| 33 01 30    | 50-fache Schließung              |
|             |                                  |
| 33 01 32    | 1-fache Schließung               |
|             |                                  |
| 33 02 30    | 50-fache Schließung              |
|             |                                  |
| 33 02 32    | 1-fache Schließung               |
|             |                                  |
| 33 03 30    | 50-fache Schließung              |
|             |                                  |
| 33 03 32    | 1-fache Schließung               |
|             |                                  |
| 33 08 30    | 50-fache Schließung              |
| 33 08 32    | 1-fache Schließung               |
| JJ UU JZ    |                                  |
|             |                                  |