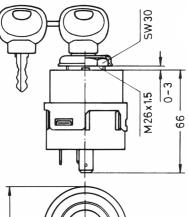

## **Key Switches With Pre-heat**

wassergeschützt

DIN 400 50, IP 64

für Zentralschließungen

mit 2 Neusilber-Wendeschlüsseln

|             | 5                                |
|-------------|----------------------------------|
| 1-fache Scł | nließung: Schlüssel-Nr. 01 46 07 |
|             |                                  |
|             |                                  |
| 33 01 30    | 50-fache Schließung              |
|             |                                  |
| 33 01 32    | 1-fache Schließung               |
|             |                                  |
| 33 02 30    | 50-fache Schließung              |
|             |                                  |
| 33 02 32    | 1-fache Schließung               |
|             |                                  |
| 33 03 30    | 50-fache Schließung              |
|             |                                  |
| 33 03 32    | 1-fache Schließung               |
|             |                                  |
| 33 08 30    | 50-fache Schließung              |
| 33 08 32    | 1-fache Schließung               |
| JJ UU JZ    |                                  |
|             |                                  |

•

¢

wassergeschützt 2 DIN 400 50, IP 64 mit 2 Neusilber-Wendeschlüsseln für Zentralschließungen mit Anlaßwiederholsperre

1-fache Schließung: Schlüssel-Nr. 01 46 07

| 33 01 50 | 50-fache Schließung |  |  |
|----------|---------------------|--|--|
| 33 01 52 | 1-fache Schließung  |  |  |
| 33 02 50 | 50-fache Schließung |  |  |
| 55 02 50 | Jo-lache Johneisung |  |  |
| 33 02 52 | 1-fache Schließung  |  |  |
|          |                     |  |  |
| 33 03 50 | 50-fache Schließung |  |  |
| 33 03 52 | 1-fache Schließung  |  |  |
|          |                     |  |  |
| 33 08 50 | 50-fache Schließung |  |  |
|          |                     |  |  |