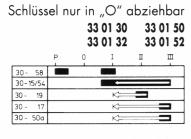

1-fache Schließung

33 08 52

Schlüssel in "P" und "O" abziehbar 33 02 30 33 02 50 33 02 32 33 02 52

 33
 03
 30
 33
 03
 50

 33
 03
 32
 33
 03
 52

| Kontakte   | max. Belastung<br>bei 12 V | max. Belastung<br>bei 24 V | Belastungszeit |
|------------|----------------------------|----------------------------|----------------|
| 30 - 58    | 8 A                        | 4 A                        | ∞              |
| 30 - 15/54 | 35 A                       | 17,5 A                     | ∞              |
| 30 - 19    | 70 A                       | 30 A                       | 2 min.         |
| 30 - 17    | 70 A                       | 30 A                       | 1 min.         |
| 30 - 50a   | 70 A                       | 40 A                       | kurzzeitig     |
| 30 - 50a   | 18 A                       | 5 A                        | 1 min.         |