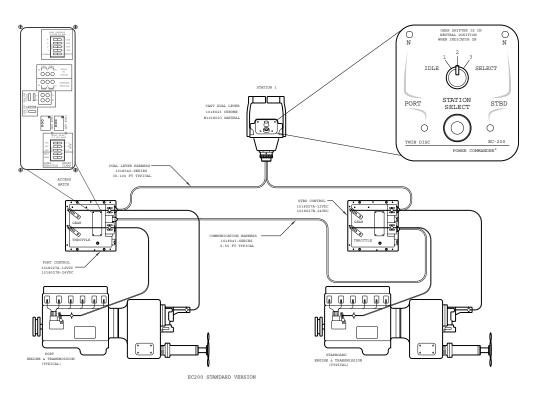

## **EC200** MARINE ELECTRONIC CONTROL SYSTEM

The EC200 electronic control package is versatile, rugged and easy to install. The system is designed to interface with all popular mechanical and electronic engine and transmission systems. Access panel conveniently located on top surface of control enclosure permits easy setup and maintenance. Options available include synchronization, trolling valve control, shaft brake control, and phantom lever controls for multi-engine systems. Control heads are available in chrome and black finish, with single and dual lever versions to accommodate all combinations of system options.