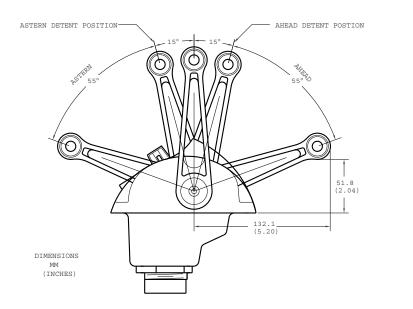

## **CONTROL HEAD FEATURES**

- Sealed for water resistance
- Adjustable lever tension
- Triple detent with +/- 70° throw
- Port and starboard neutral LEDs
- Guarded station select pushbutton
- Multi-function rotary switch
- Port and starboard selected LEDs
- Idle, sync and troll on panel selector
- Optional grips and side panel inserts for custom appearance