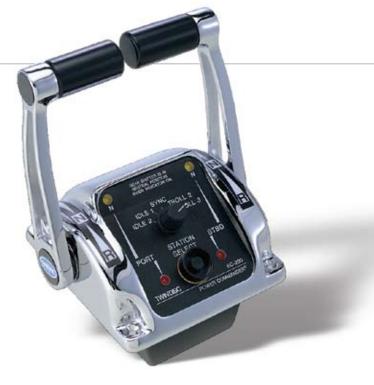

## **CONTROL HEAD FEATURES**

- Sealed for water resistance
- Adjustable lever tension
- Triple detent with +/- 70° throw
- Port and starboard neutral LEDs
- Guarded station select pushbutton
- Multi-function rotary switch
- Port and starboard selected LEDs
- Idle, sync and troll on panel selector
- Optional grips and side panel inserts for custom appearance