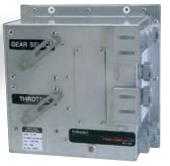

## **CONTROL BOX FEATURES**

- Integrated power circuit breaker
- 12 and 24 volt versions available
- Passivated stainless steel enclosure
- Full setup from topside access panel
- Fully connectored for easy installation and service